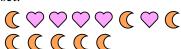

4) Express the stars as a fraction of the entire set. 5)

5) Express the circles as a fraction of the entire set.

6) Express the pentagons as a fraction of the entire set.

7) Express the triangles as a fraction of the entire set.

8) Express the squares as a fraction of the entire set.

9) Express the stars as a fraction of the entire set.

**10**) Express the moons as a fraction of the entire set.

**11)** Express the moons as a fraction of the entire set.