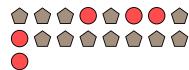

4. \_\_\_\_\_

5. \_\_\_\_\_

6.

9. \_\_\_\_\_

10. \_\_\_\_\_

11. \_\_\_\_\_

2) Express the hearts as a fraction of the entire set.

3) Express the pentagons as a fraction of the entire set.

3) Express the pentagons as a fraction of the entire set.

4) Express the stars as a fraction of the entire set. 5)

5) Express the circles as a fraction of the entire set.

**6)** Express the pentagons as a fraction of the entire set.