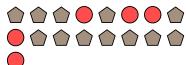

4. \_\_\_\_\_

5. \_\_\_\_\_

6.

9. \_\_\_\_\_

10. \_\_\_\_\_

11. \_\_\_\_\_

2) Express the hearts as a fraction of the entire set.

3) Express the pentagons as a fraction of the entire set.

4) Express the stars as a fraction of the entire set. 5)

5) Express the circles as a fraction of the entire set.

6) Express the pentagons as a fraction of the entire set.

7) Express the triangles as a fraction of the entire set.

3) Express the pentagons as a fraction of the entire set.

4) Express the stars as a fraction of the entire set. 5)

5) Express the circles as a fraction of the entire set.

**6)** Express the pentagons as a fraction of the entire set.