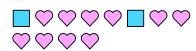

4. \_\_\_\_\_

5. \_\_\_\_\_

6.

9. \_\_\_\_\_

10. \_\_\_\_\_

11. \_\_\_\_\_

2) Express the hearts as a fraction of the entire set.

3) Express the pentagons as a fraction of the entire set.

## Solve each problem.

Ex) Express the stars as a fraction of the entire set. 1) Express the pentagons as a fraction of the

 Express the pentagons as a fraction of the entire set.

2) Express the hearts as a fraction of the entire set.