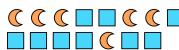

8) Express the squares as a fraction of the entire set.

9) Express the stars as a fraction of the entire set.

**10**) Express the moons as a fraction of the entire set.

**11)** Express the moons as a fraction of the entire set.

7) Express the triangles as a fraction of the entire set.

8) Express the squares as a fraction of the entire set.

9) Express the stars as a fraction of the entire set.

**10**) Express the moons as a fraction of the entire set.

**11**) Express the moons as a fraction of the entire set.

$$\frac{7}{12}$$