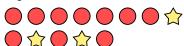

4) Express the stars as a fraction of the entire set. 5)

5) Express the circles as a fraction of the entire set.

6) Express the pentagons as a fraction of the entire set.

7) Express the triangles as a fraction of the entire set.

8) Express the squares as a fraction of the entire set.

9) Express the stars as a fraction of the entire set.

**10**) Express the moons as a fraction of the entire set.

**11)** Express the moons as a fraction of the entire set.

7) Express the triangles as a fraction of the entire set.

8) Express the squares as a fraction of the entire set.

9) Express the stars as a fraction of the entire set.

**10**) Express the moons as a fraction of the entire set.