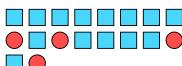

4) Express the stars as a fraction of the entire set. 5)

5) Express the circles as a fraction of the entire set.

6) Express the pentagons as a fraction of the entire set.

7) Express the triangles as a fraction of the entire set.

8) Express the squares as a fraction of the entire set.

9) Express the stars as a fraction of the entire set.

**10**) Express the moons as a fraction of the entire set.

**11)** Express the moons as a fraction of the entire set.

7) Express the triangles as a fraction of the entire set.

8) Express the squares as a fraction of the entire set.

9) Express the stars as a fraction of the entire set.

**10**) Express the moons as a fraction of the entire set.