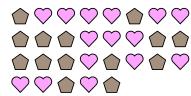

## Solve each problem.

Ex) Express the stars as a fraction of the entire set. 1) Express the pentagons as a fraction of the

 Express the pentagons as a fraction of the entire set.

Ex. \_\_\_\_\_

Answers

3. \_\_\_\_\_

4. \_\_\_\_\_

5. \_\_\_\_\_

6.

9. \_\_\_\_\_

10. \_\_\_\_\_

11. \_\_\_\_\_

2) Express the hearts as a fraction of the entire set.

3) Express the pentagons as a fraction of the entire set.

## Solve each problem.

Ex) Express the stars as a fraction of the entire set. 1) Express the pentagons as a fraction of the

 Express the pentagons as a fraction of the entire set.

2) Express the hearts as a fraction of the entire set.