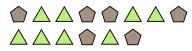

4) Express the stars as a fraction of the entire set. 5)

5) Express the circles as a fraction of the entire set.

6) Express the pentagons as a fraction of the entire set.

7) Express the triangles as a fraction of the entire set.

3) Express the pentagons as a fraction of the entire set.

4) Express the stars as a fraction of the entire set. 5)

5) Express the circles as a fraction of the entire set.

**6)** Express the pentagons as a fraction of the entire set.

7) Express the triangles as a fraction of the entire set.

8) Express the squares as a fraction of the entire set.

9) Express the stars as a fraction of the entire set.

**10**) Express the moons as a fraction of the entire set.