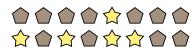

## Solve each problem.

Ex) Express the stars as a fraction of the entire set. 1) Express the pentagons as a fraction of the

 Express the pentagons as a fraction of the entire set.

Ex. \_\_\_\_\_

Answers

3. \_\_\_\_\_

4. \_\_\_\_\_

5. \_\_\_\_\_

6.

9. \_\_\_\_\_

10. \_\_\_\_\_

11. \_\_\_\_\_

2) Express the hearts as a fraction of the entire set.

3) Express the pentagons as a fraction of the entire set.

4) Express the stars as a fraction of the entire set. 5)

5) Express the circles as a fraction of the entire set.

6) Express the pentagons as a fraction of the entire set.

7) Express the triangles as a fraction of the entire set.