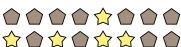

4) Express the stars as a fraction of the entire set. 5)

5) Express the circles as a fraction of the entire set.

6) Express the pentagons as a fraction of the entire set.

7) Express the triangles as a fraction of the entire set.

3) Express the pentagons as a fraction of the entire set.

4) Express the stars as a fraction of the entire set. 5)

5) Express the circles as a fraction of the entire set.

**6)** Express the pentagons as a fraction of the entire set.