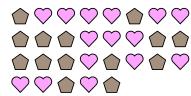

4. \_\_\_\_\_

5. \_\_\_\_\_

6.

9. \_\_\_\_\_

10. \_\_\_\_\_

11. \_\_\_\_\_

2) Express the hearts as a fraction of the entire set.

3) Express the pentagons as a fraction of the entire set.

## Solve each problem.

Ex) Express the stars as a fraction of the entire set. 1) Express the pentagons as a fraction of the

 Express the pentagons as a fraction of the entire set.

2) Express the hearts as a fraction of the entire set.

3) Express the pentagons as a fraction of the entire set.

4) Express the stars as a fraction of the entire set. 5)

5) Express the circles as a fraction of the entire set.

**6)** Express the pentagons as a fraction of the entire set.