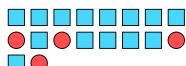

8) Express the squares as a fraction of the entire set.

9) Express the stars as a fraction of the entire set.

**10**) Express the moons as a fraction of the entire set.

**11)** Express the moons as a fraction of the entire set.

7) Express the triangles as a fraction of the entire set.

8) Express the squares as a fraction of the entire set.

9) Express the stars as a fraction of the entire set.

**10**) Express the moons as a fraction of the entire set.