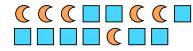

8) Express the squares as a fraction of the entire set.

9) Express the stars as a fraction of the entire set.

**10**) Express the moons as a fraction of the entire set.

**11)** Express the moons as a fraction of the entire set.

7) Express the triangles as a fraction of the entire set.

8) Express the squares as a fraction of the entire set.

9) Express the stars as a fraction of the entire set.

**10**) Express the moons as a fraction of the entire set.

**11**) Express the moons as a fraction of the entire set.

$$\frac{7}{12}$$