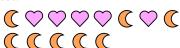

4. \_\_\_\_\_

5. \_\_\_\_\_

6.

9. \_\_\_\_\_

10. \_\_\_\_\_

11. \_\_\_\_\_

2) Express the hearts as a fraction of the entire set.

3) Express the pentagons as a fraction of the entire set.

4) Express the stars as a fraction of the entire set. 5)

5) Express the circles as a fraction of the entire set.

6) Express the pentagons as a fraction of the entire set.

7) Express the triangles as a fraction of the entire set.

## Solve each problem.

Ex) Express the stars as a fraction of the entire set. 1) Express the pentagons as a fraction of the

 Express the pentagons as a fraction of the entire set.

2) Express the hearts as a fraction of the entire set.

3) Express the pentagons as a fraction of the entire set.

4) Express the stars as a fraction of the entire set. 5)

5) Express the circles as a fraction of the entire set.

**6)** Express the pentagons as a fraction of the entire set.