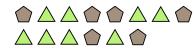

4) Express the stars as a fraction of the entire set. 5)

5) Express the circles as a fraction of the entire set.

6) Express the pentagons as a fraction of the entire set.

7) Express the triangles as a fraction of the entire set.

3) Express the pentagons as a fraction of the entire set.

4) Express the stars as a fraction of the entire set. 5)

5) Express the circles as a fraction of the entire set.

**6)** Express the pentagons as a fraction of the entire set.