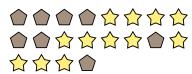

## Solve each problem.

Ex) Express the stars as a fraction of the entire set. 1) Express the pentagons as a fraction of the

 Express the pentagons as a fraction of the entire set.

Ex. \_\_\_\_\_

Answers

3. \_\_\_\_\_

4. \_\_\_\_\_

5. \_\_\_\_\_

6.

9. \_\_\_\_\_

10. \_\_\_\_\_

11. \_\_\_\_\_

2) Express the hearts as a fraction of the entire set.

3) Express the pentagons as a fraction of the entire set.

## Solve each problem.

Ex) Express the stars as a fraction of the entire set. 1) Express the pentagons as a fraction of the

 Express the pentagons as a fraction of the entire set.

2) Express the hearts as a fraction of the entire set.

3) Express the pentagons as a fraction of the entire set.

4) Express the stars as a fraction of the entire set. 5)

5) Express the circles as a fraction of the entire set.

**6)** Express the pentagons as a fraction of the entire set.