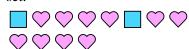

4. \_\_\_\_\_

5. \_\_\_\_\_

6.

9. \_\_\_\_\_

10. \_\_\_\_\_

11. \_\_\_\_\_

2) Express the hearts as a fraction of the entire set.

3) Express the pentagons as a fraction of the entire set.

4) Express the stars as a fraction of the entire set. 5)

5) Express the circles as a fraction of the entire set.

6) Express the pentagons as a fraction of the entire set.

7) Express the triangles as a fraction of the entire set.